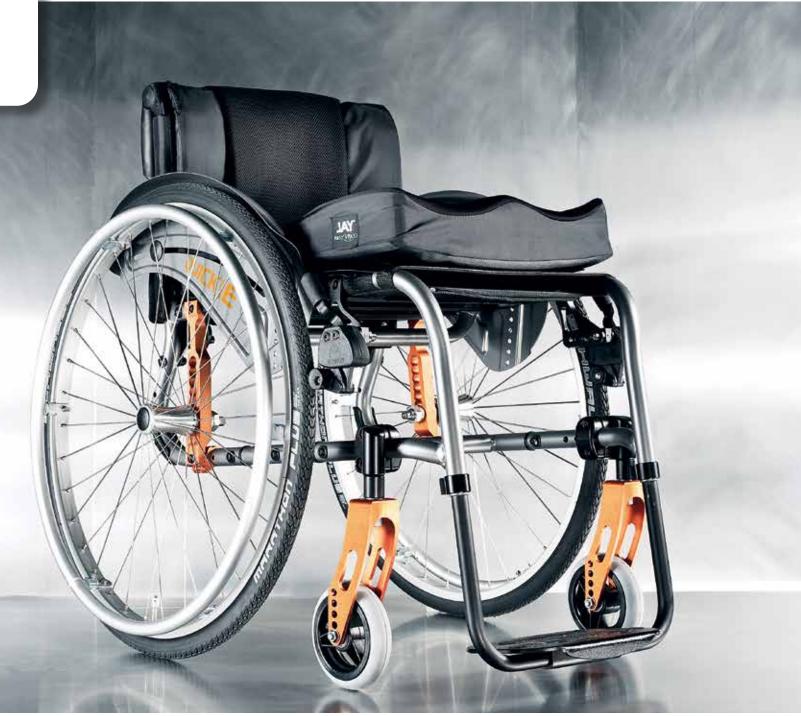

## Rigid, durable and robust the Life R is designed to enhance your life now and for years into the future.

Available as fixed front or swing-away, the new Life R has a modular design which means the front of the frame can be changed to increase seat depth, or alter the frame type. This means it's perfect for growing teenagers and makes it easy to refurbish.

Whatever the day throws at you, the energy efficient design of the Life R means you can focus on what's important to you.

#### Configure your Life with a choice of frame styles, angles and lengths.

**Seat height adjustable in seven positions** With a camber from 0° to 4° and four centre of gravity positions (from the very active 8.3cm to the more steady 2.3cm).

**Simple and quick to adjust fork angle** With increased angle range to ensure optimal driving performance.

Active frame (optional) Compact frame (85°) with 2cm inset for more active users.

Hand bike axle Increased stability to use the chair in combination with a hand bike.

**Angle adjustable back (optional)** Lightweight and simple to adjust. Provides 20° of angle adjustment from -12° to +8° in 4° increments.

**Lightweight platform footrest** Angle and depth adjustable. Available in composite and aluminium.

Lightweight height adjustable single post armrest

Provides easy transfer and good arm support with a low transport weight.

Active swing-away hangers (optional on swing-away frame)

Offers a modern and active look. Available in 70° and 80°.

The fixed front frame is available in three angles (75°, 85° and 85° with inset) and four frame lengths. The swing-away frame is available in two angles (70° and 80°) a choice of hangers and three frame lengths.