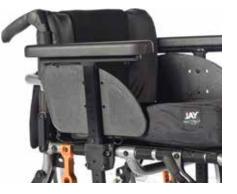

Lightweight height adjustable single post armrest

Provides easy transfer and good arm support with a low transport weight.

Active swing-away hangers (optional on swing-away frame)

Offers a modern and active look. Available in 70° and 80°.

**NEW Aluminium lightweight hangers** in 70° and 80°. 13% lighter than Quickie standard hangers.

**NEW Lightweight height adjustable single post armrest** Provides easy transfer and good arm support

with a low transport weight.