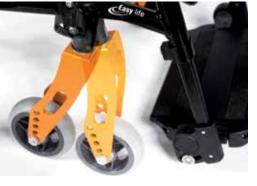

Active frame Compact frame (85°) with a 2cm inset for more active users. Available with or without a 2cm inset.

**NEW folding fixation** Operated with one hand, keeps the chair securely folded.

**Flip-up platform footrest** Lightweight, angle and depth adjustable.