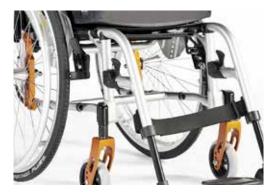

**NEW Lightweight anti-tip** for optimal driving performance with 480g weight reduction.

Angle adjustable back (optional) Lightweight and simple to adjust. Provides angle adjustment from -12° to +12° in 4° increments.