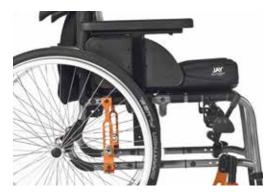

Lightweight height adjustable single post armrest

Provides easy transfer and good arm support with a low transport weight.

Active swing-away hangers (optional on swing-away frame)

Offers a modern and active look. Available in 70° and 80°.

**NEW Aluminium lightweight hangers** in 70° and 80°. 13% lighter than Quickie standard hangers.

**NEW Lightweight height adjustable single post armrest** Provides easy transfer and good arm support

with a low transport weight.