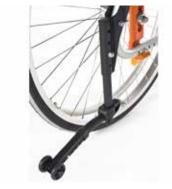

**NEW Lightweight anti-tip** for optimal driving performance with 480g weight reduction.

Angle adjustable back (optional) Lightweight and simple to adjust. Provides angle adjustment from -12° to +12° in 4° increments.