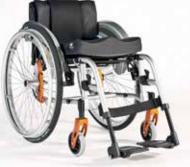

#### Quickie Life R Rigid

Swing-away

#### Configure your Life with a choice of frame styles, angles and lengths.

**Seat height adjustable in seven positions** With a camber from 0° to 4° and four centre of gravity positions (from the very active 8.3cm to the more steady 2.3cm).

**Simple and quick to adjust fork angle** With increased angle range to ensure optimal driving performance.

Active frame (optional) Compact frame (85°) with 2cm inset for more active users.

Hand bike axle Increased stability to use the chair in combination with a hand bike.