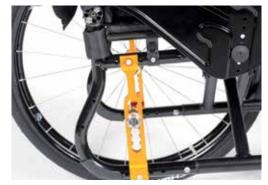

**NEW Lightweight anti-tip** for optimal driving performance with 480g weight reduction.

Angle adjustable back (optional) Lightweight and simple to adjust. Provides angle adjustment from -12° to +12° in 4° increments.