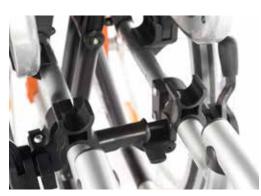

**Simple and quick to adjust fork angle** With increased angle range to ensure optimal driving performance.

Active frame (optional) Compact frame (85°) with 2cm inset for more active users.

Hand bike axle Increased stability to use the chair in combination with a hand bike.

Lightweight height adjustable single post armrest

Provides easy transfer and good arm support with a low transport weight.

Active swing-away hangers (optional on swing-away frame)

Offers a modern and active look. Available in 70° and 80°.