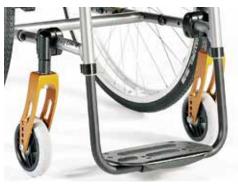

Active frame Compact frame (85°) with a 2cm inset for more active users. Available with or without a 2cm inset.

**NEW folding fixation** Operated with one hand, keeps the chair securely folded.

**Flip-up platform footrest** Lightweight, angle and depth adjustable.