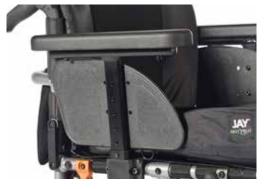

Lightweight height adjustable single post armrest

Provides easy transfer and good arm support with a low transport weight.

Active swing-away hangers (optional on swing-away frame)

Offers a modern and active look. Available in 70° and 80°.