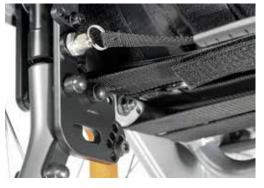

**Angle adjustable back (optional)** Lightweight and simple to adjust. Provides 20° of angle adjustment from -12° to +8° in 4° increments.

**Lightweight platform footrest** Angle and depth adjustable. Available in composite and aluminium.

**NEW Lightweight anti-tip** for optimal driving performance with 480g weight reduction.

Angle adjustable back (optional) Lightweight and simple to adjust. Provides angle adjustment from -12° to +12° in 4° increments.