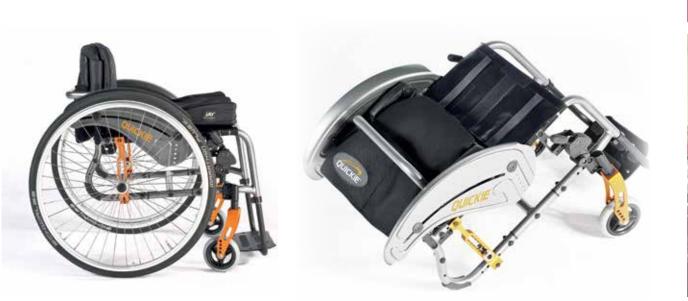

#### Quickie Life Folding

Quickie Life has been designed to meet the demands of modern life. Flexible, lightweight, folding and stylish - it won't hold you back.

Swing-away

Whatever your lifestyle Quickie Life folding can be adjusted and configured to suit. Choose from a fixed front lightweight frame for a more active look, or the swing-away version for even easier folding and transportation both now available with new lightweight options.

Active frame Compact frame (85°) with a 2cm inset for more active users. Available with or without a 2cm inset.

**NEW folding fixation** Operated with one hand, keeps the chair securely folded.

**Flip-up platform footrest** Lightweight, angle and depth adjustable.