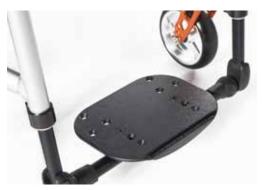

**Angle adjustable back (optional)** Lightweight and simple to adjust. Provides 20° of angle adjustment from -12° to +8° in 4° increments.

**Lightweight platform footrest** Angle and depth adjustable. Available in composite and aluminium.

Active frame Compact frame (85°) with a 2cm inset for more active users. Available with or without a 2cm inset.

**NEW folding fixation** Operated with one hand, keeps the chair securely folded.

**Flip-up platform footrest** Lightweight, angle and depth adjustable.