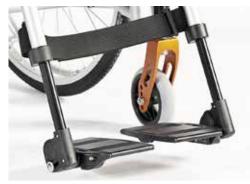

**Angle adjustable back (optional)** Lightweight and simple to adjust. Provides 20° of angle adjustment from -12° to +8° in 4° increments.

**Lightweight platform footrest** Angle and depth adjustable. Available in composite and aluminium.

Active frame Compact frame (85°) with a 2cm inset for more active users. Available with or without a 2cm inset.

**NEW folding fixation** Operated with one hand, keeps the chair securely folded.

**Flip-up platform footrest** Lightweight, angle and depth adjustable.