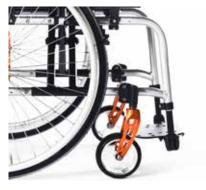

Active frame Compact frame (85°) with a 2cm inset for more active users. Available with or without a 2cm inset.

**NEW folding fixation** Operated with one hand, keeps the chair securely folded.

**Flip-up platform footrest** Lightweight, angle and depth adjustable.