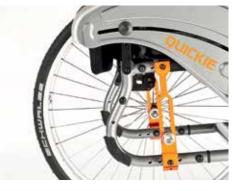

Lightweight height adjustable single post armrest

Provides easy transfer and good arm support with a low transport weight.

Active swing-away hangers (optional on swing-away frame)

Offers a modern and active look. Available in 70° and 80°.

**NEW Aluminium lightweight hangers** in 70° and 80°. 13% lighter than Quickie standard hangers.

**NEW Lightweight height adjustable single post armrest** Provides easy transfer and good arm support

with a low transport weight.