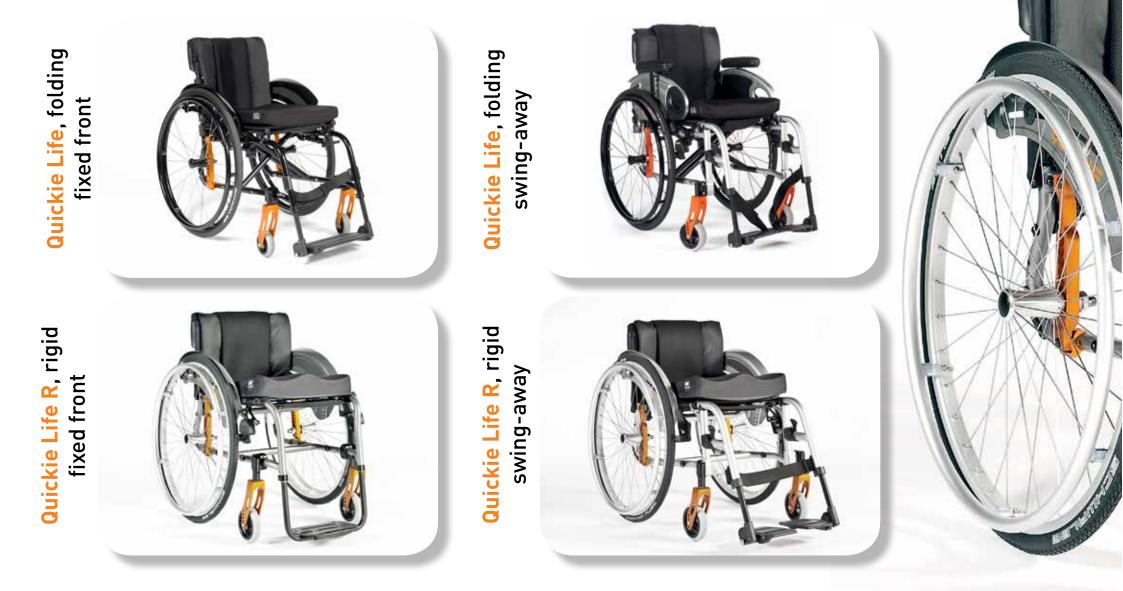

### The new Life Family

Live Life to the full.

The NEW Quickie Life Family gives you more freedom than ever.

With the choice of a RIGID frame for performance or a FOLDING frame for easier transfers, it is easy to find a Life to suit you.

The Quickie Life Family >>> lightweight >>> robust >>> stylish

## Rigid, durable and robust the Life R is designed to enhance your life now and for years into the future.

Available as fixed front or swing-away, the new Life R has a modular design which means the front of the frame can be changed to increase seat depth, or alter the frame type. This means it's perfect for growing teenagers and makes it easy to refurbish.

# In a business meeting this morning? Preparing for the great outdoors this afternoon? Whatever your plans your Quickie Life is ready.

If transportation and a small folding package are key, choose the Life folding. With full adjustability and configurability the Quickie Life is perfect for those who lead an active lifestyle.

#### Quickie Life Folding

Quickie Life has been designed to meet the demands of modern life. Flexible, lightweight, folding and stylish - it won't hold you back.

Swing-away

Whatever your lifestyle Quickie Life folding can be adjusted and configured to suit. Choose from a fixed front lightweight frame for a more active look, or the swing-away version for even easier folding and transportation both now available with new lightweight options.