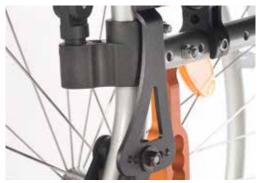

**Simple and quick to adjust fork angle** With increased angle range to ensure optimal driving performance.

Active frame (optional) Compact frame (85°) with 2cm inset for more active users.

Hand bike axle Increased stability to use the chair in combination with a hand bike.

Lightweight height adjustable single post armrest

Provides easy transfer and good arm support with a low transport weight.

Active swing-away hangers (optional on swing-away frame)

Offers a modern and active look. Available in 70° and 80°.