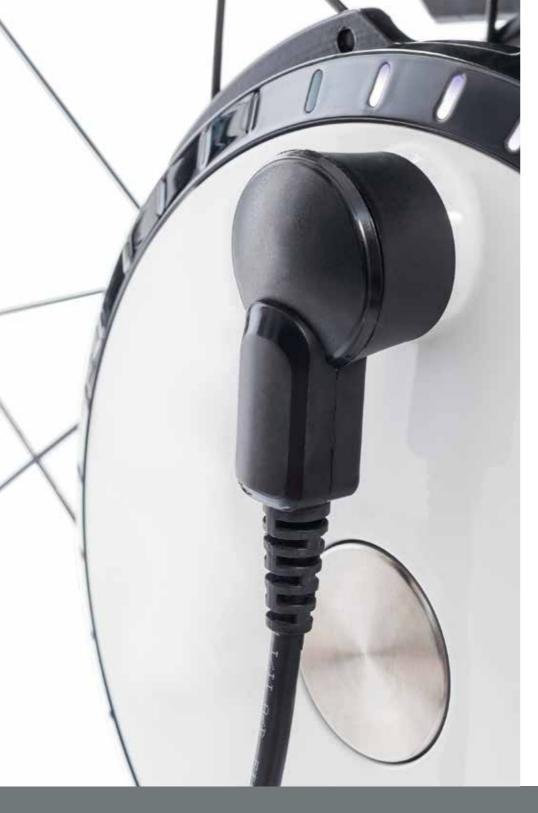

# ELECTRIFYING.

Another completely new feature is the use of the innovative EasyConnex charging plug. Using magnetic force, it automatically finds the correct plug position. The charging socket on the wheel simultaneously acts as an ON/OFF switch, providing integrated multifunctionality to perfection.

5 LEDs indicate the state of charge of the battery. After only some 4 hours of charging, at least 80% of the capacity is again available to you.