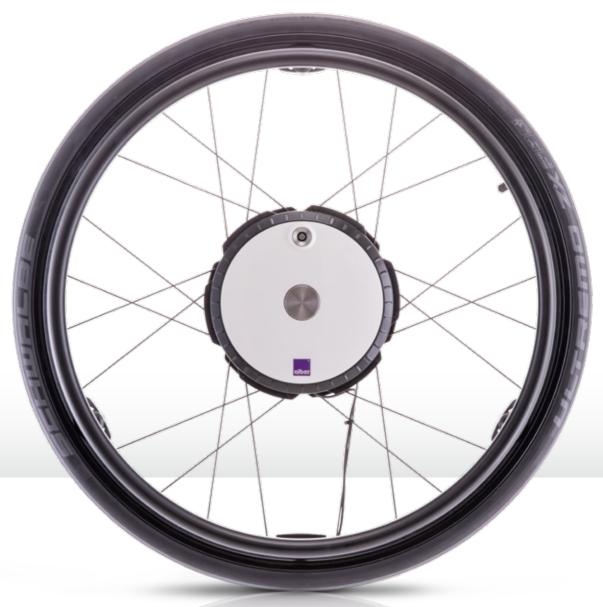

Innovative drive technology from Alber delivers the efficient and flexible solution for future mobility.

The new twion power assist offers new freedom and maximum independence. The electric motors equipped with leading-edge digital electronics provide you with extra power for every propelling movement. The sensor fitted to the hand rim calculates precisely the right amount of support.

The silent direct drive ensures high agility and simple handling. You are actively on the move and reach your destination quickly, efficiently and calmly.

# REMAIN FLEXIBLE.

twion is suitable for almost every standard active wheelchair. This means that existing, individually adapted wheelchairs can normally continue to be used. This is made possible by a small, lightweight bracket that is simply fitted to the wheelchair frame.

The user-friendly quick release axle system ensures flexible interworking of the manual wheels and the twion wheels. This means that the required drive type is available at all times: manual or with E-Power!