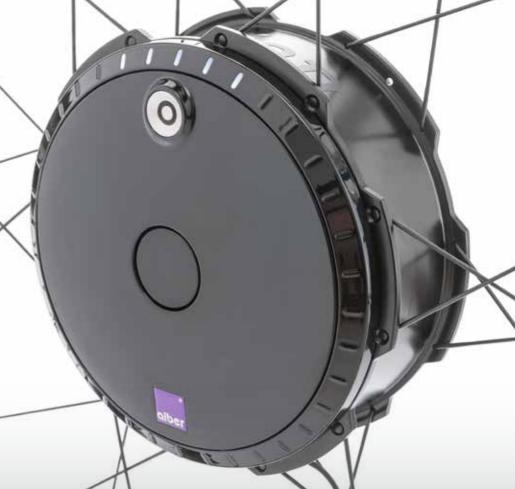

# ELECTRIFYING.

Another completely new feature is the use of the innovative EasyConnex charging plug. Using magnetic force, it automatically finds the correct plug position. The charging socket on the wheel simultaneously acts as an ON/OFF switch, providing integrated multifunctionality to perfection.

5 LEDs indicate the state of charge of the battery. After only some 4 hours of charging, at least 80% of the capacity is again available to you.