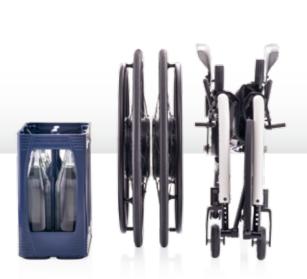

# EXPERIENCE INDEPENDENCE.

Cars play a central role in our mobile world and have become indispensable companions. Sophisticated twion technology creates an ideal combination of cars or public transport with maximum flexibility. The wheels can easily be detached at the press of a button for compact loading. In the selection of materials, particular attention was focused on weight. High-tensile aluminium alloys, high-tech plastics and the latest digital motor technology have been used.

The result: at 6 kg\*, including battery, the wheels are a lightweight.

<sup>\*</sup> Depending on the equipment version.