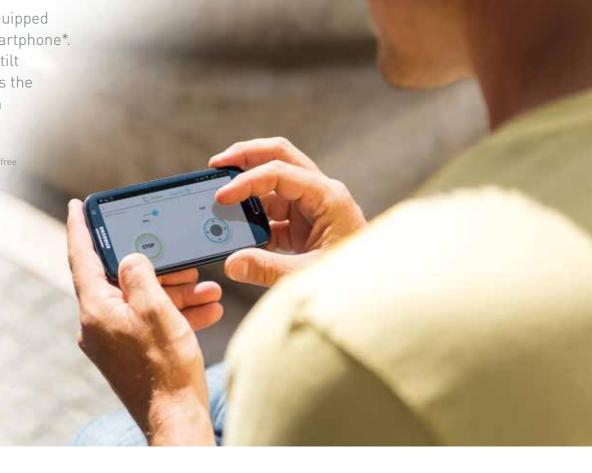

# WORLD FIRST BLUEDRIVE.

The innovative BlueDrive function allows wheelchairs equipped with twion drive wheels to be remotely controlled by Smartphone\*. The integrated inclination sensors ensures that a slight tilt of the Smartphone in the required direction of travel sets the wheelchair in motion. A virtual joystick is available as an alternative means of control.

\* For safety reasons, the BlueDrive function may only be used without wheelchair occupants for free wheelchair positioning.