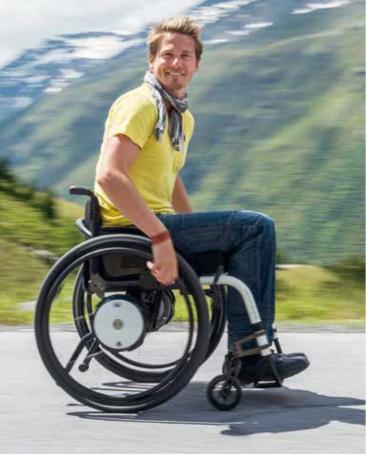

# FEEL THE SPEED.

Faster and further: The dynamic motors accelerate the wheelchair up to 6 km/h (3.7 mph), optionally 10 km/h (6.2 mph)\*. So you can really get going and enjoy the ride. The efficient energy recovery system feeds energy back into the batteries during braking, providing a 10% range extension for greater freedom.