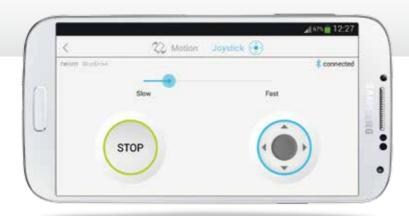

# WORLD FIRST BLUEDRIVE.

The innovative BlueDrive function allows wheelchairs equipped with twion drive wheels to be remotely controlled by Smartphone\*. The integrated inclination sensors ensures that a slight tilt of the Smartphone in the required direction of travel sets the wheelchair in motion. A virtual joystick is available as an alternative means of control.

\* For safety reasons, the BlueDrive function may only be used without wheelchair occupants for free wheelchair positioning.