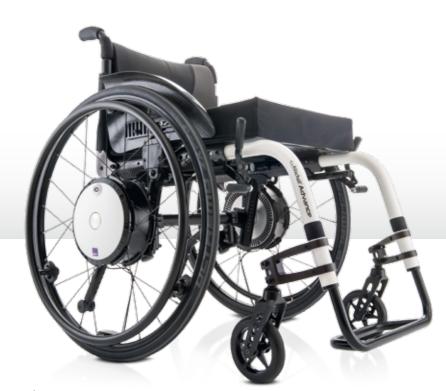

# REMAIN FLEXIBLE.

twion is suitable for almost every standard active wheelchair. This means that existing, individually adapted wheelchairs can normally continue to be used. This is made possible by a small, lightweight bracket that is simply fitted to the wheelchair frame.

The user-friendly quick release axle system ensures flexible interworking of the manual wheels and the twion wheels. This means that the required drive type is available at all times: manual or with E-Power!