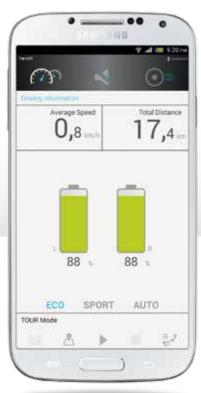

With the optionally available Mobility Plus package, you can use even more features in the twion App and communicate directly with the twion wheels via the smartphone. In this way, you also receive all important running information such as distances travelled, battery charging level or calories burned. For sportier types, the running profile can be set to personal requirements or trips can be recorded and saved via GPS.

#### The functions of the Mobility Plus package:

Driving information

Driving configuration

Virtual Service