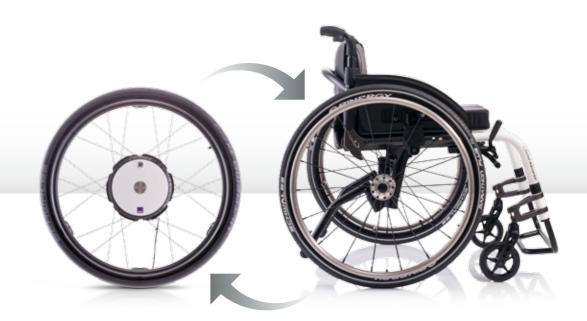

# REMAIN FLEXIBLE.

twion is suitable for almost every standard active wheelchair. This means that existing, individually adapted wheelchairs can normally continue to be used. This is made possible by a small, lightweight bracket that is simply fitted to the wheelchair frame.

The user-friendly quick release axle system ensures flexible interworking of the manual wheels and the twion wheels. This means that the required drive type is available at all times: manual or with E-Power!