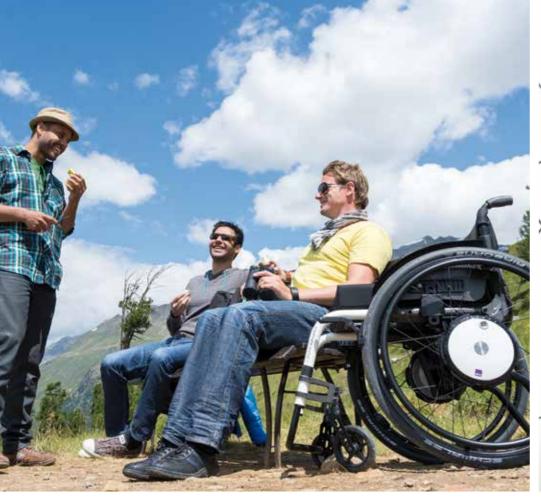

# EXPERIENCE INDEPENDENCE.

Cars play a central role in our mobile world and have become indispensable companions. Sophisticated twion technology creates an ideal combination of cars or public transport with maximum flexibility. The wheels can easily be detached at the press of a button for compact loading. In the selection of materials, particular attention was focused on weight. High-tensile aluminium alloys, high-tech plastics and the latest digital motor technology have been used.

The result: at 6 kg\*, including battery, the wheels are a lightweight.

<sup>\*</sup> Depending on the equipment version.