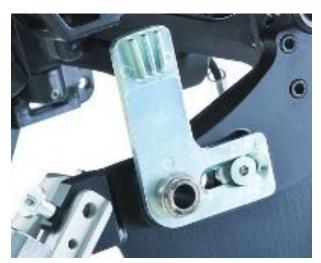

#### **Bracket:**

- Only a small bracket on both sides
- Numerous attachment options
- Fits almost all conventional wheelchair models
- Simple fitting
- Manual wheelchair wheels can normally continue to be used.