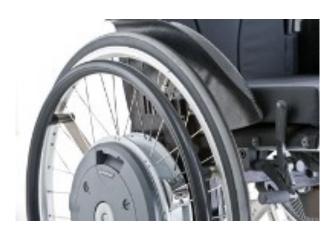

## **Push rim coating:**

- Improves grip
- For users with limited hand functions
- · Completely coated so prevents slipping

# Spoke guard:

- Protection against turning wheelFor 22" and 24" wheel size