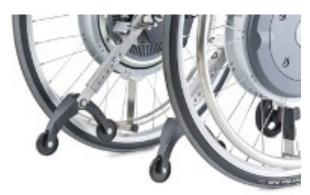

#### Anti-tippers with swiveling and jack-up function:

- Removed via quick-release device
- · Height and length adjustable
- With automatic swing-aside feature for climbing kerbs and crossing thresholds
- Jack-up function for easy removal of wheels
- · Anti-tippers are stipulated in pairs.
- The original wheelchair anti-tippers can be used