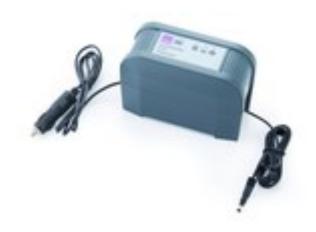

## Car charger:

- Battery pack can be charged in the car during travel
- Automatic charge and switch-off mechanism (function depending on vehicle used)
- Display with indication of charging status
- Input 12 V 32 V