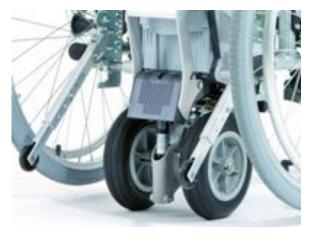

#### **Anti-tippers:**

- Prevent tipping backwards
- For driving up slopes with gradient steeper than 8% Removable using the quick-release fasteners