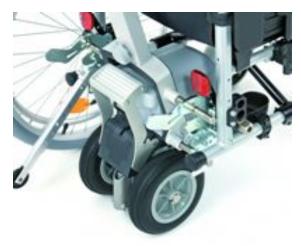

#### **Bracket:**

For attaching the viamobil eco to the wheelchair

#### **Anti-tippers:**

- Prevent tipping backwards
- For driving up slopes with gradient steeper than 8% Removable using the quick-release fasteners