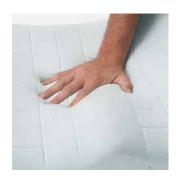

#### **Ingress Resistant Cover**

Cover is two-way stretch, waterresistant and vapour-permeable. Cover features an anti-slip base with carry handle.