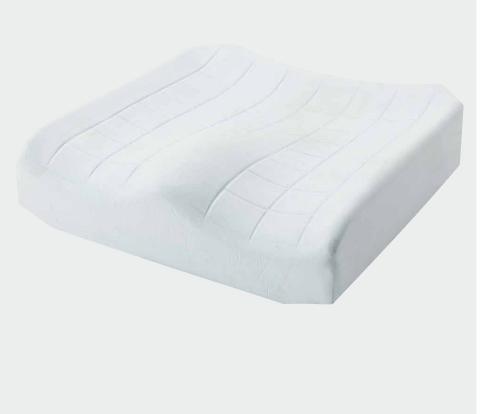

#### Invacare Matrx Flo-tech Contour Visco

The *Invacare Matrx Flo-tech Contour Visco* cushion is moulded from Visco-elastic foam, which is temperature-sensitive to the body. As the foam warms, the contoured surface area conforms to the shape of the user's body, improving posture, increasing comfort and maximising the surface area in contact with the user, thereby optimising pressure reduction.

# Deep moulded low memory foam cushion

The temperature-sensitive foam conforms to the user's body, maximising the contact area, delivering exceptional levels of comfort and optimising pressure reduction. The deep foam makes this cushion particularly suitable for heavier and taller users.