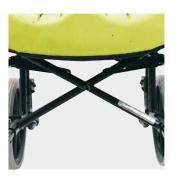

## Integral Sag Compensator option

Option of sag compensator to accommodate the sag in wheelchair seats, and ensure the cushion is correctly presented.