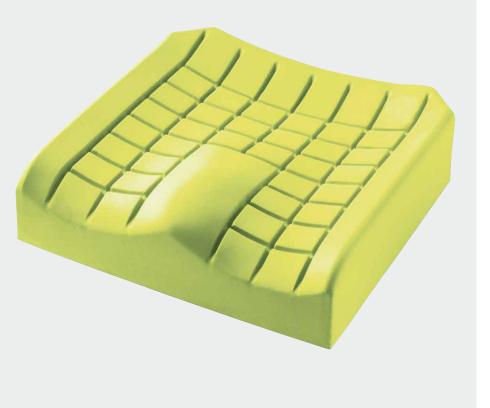

### Invacare Matrx Flo-tech Contour

The surface of the *Invacare Matrx Flotech Contour* cushion is contoured into sections. This unique design improves posture and increases the support surface area, effectively dissipating weight away from specific pressure points. The combination of improved posture and increased support surface area will contribute significantly to pressure ulcer prevention. This deep cushion is suitable for heavier users.

#### Moulded foam cushion

Moulding allows **Matrx Flo-tech** cushions to provide a three-dimensional form, which cannot be emulated in cut foam. Moulded foam is highly durable, increasing the product's longevity.

### **Contoured seating surface**

Offers improved stability and postural support; castellations reduce shear and

friction forces on tissue.