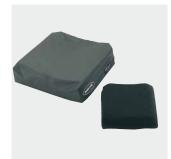

#### Available in 83 sizes

The *Invacare Matrx Flo-tech Contour* is available in a range of 83 sizes, from  $33 \times 36$  to  $60 \times 55$  cm  $(330 \times 360$  to  $600 \times 550$  mm).