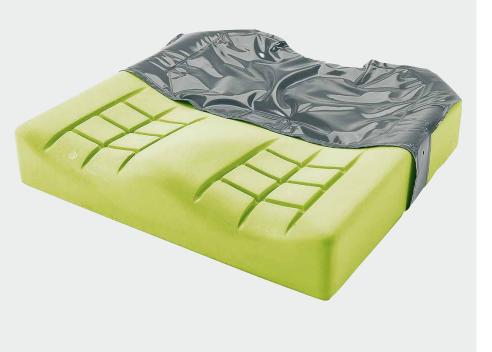

#### Invacare Matrx Flo-tech Image

The *Invacare Matrx Flo-tech Image* cushion uses a combination of a slim, shaped foam cushion base and a large gel sac covering the sacral area, increasing even weight distribution and immersion of the ischial tuberosities. This design delivers a high degree of protection to users who are at High Risk of developing pressure ulcers. This slim cushion format is ideal for both chair and wheelchair use.

## Slimline contoured foam and gel combination cushion

Some users prefer a slimline cushion, finding it more compatible with their daily living activities. The *Invacare Matrx Flo-tech Image* combines the benefit of a contoured foam upper surface with a large gel sac covering the ischial and sacral area, offering increased support and reducing the occurrence of peak pressures.

#### Contoured seating surface with gel sac

Offers improved stability and postural support; moulded foam castellations and

gel combine effectively to reduce shear and friction forces on tissue.