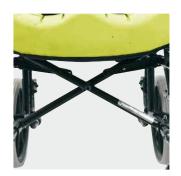

### Integral Sag Compensator option

Option of sag compensator to accommodate the sag in wheelchair seats, and ensure the cushion is correctly presented.