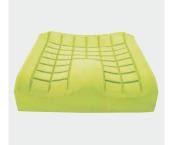

### **Contoured seating**

Offers improved stability and postural support. Castellations reduce sheer and friction forces on tissue