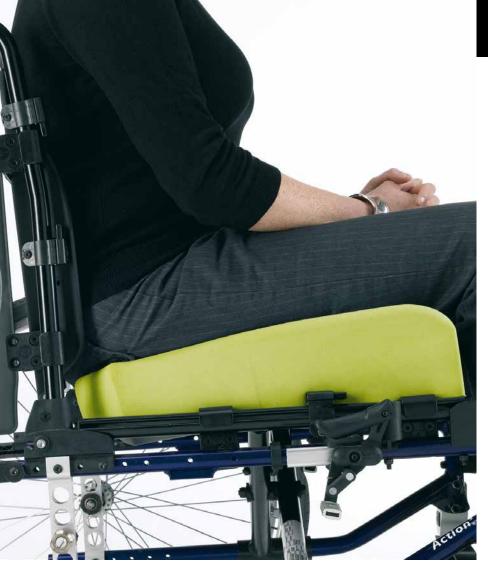

## Invacare Matrx Flo-tech Contour Lo-Back Cushion

The new *Invacare Matrx Flo-tech Contour Lo-Back Cushion* has been successfully designed to have a lower rear edge which will consequently allow the user to sit further back in the seat, effectively optimizing the support surface contact area for pressure distribution, postural support and reducing sacral area interface pressures.

# Contour Lo-Back Cushion optimizes support surface contact area

Comparison with standard wheelchair cushion, showing improved posture through use of the *Matrx Flo-tech Contour Lo-Back Cushion*.