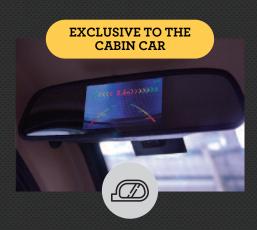

Reversing camera and sensors

Never struggle to

reverse again

Remote central locking

Peace of mind when
leaving your scooter

**Built-in heater and fan**Drive in total comfort
in rain or shine

Toughened glass windows
Excellent safety
and security

#### dimensions

Length: 171cm

Width: 79cm

ite E

**Reversing:** Cameras and sensors for precision manoeuvring

**Locking:** Remote central locking

**Heating:** Built-in heating and fully air conditioned

**Windows:** Toughened glass windows for safety and security