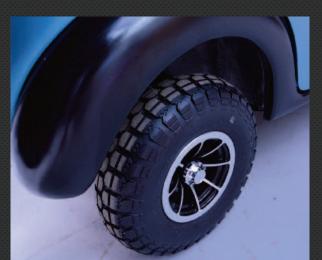

## technical spec

**Motor:** 1200W

Batteries: 75Ah x 2no. (110Ah available)

Charger: Smart charger included

**Lighting:** High intensity LED

Dashboard: Digital illuminated display

Tyres: Pnuematic 14"

**Suspension:** Super soft - soaks up the