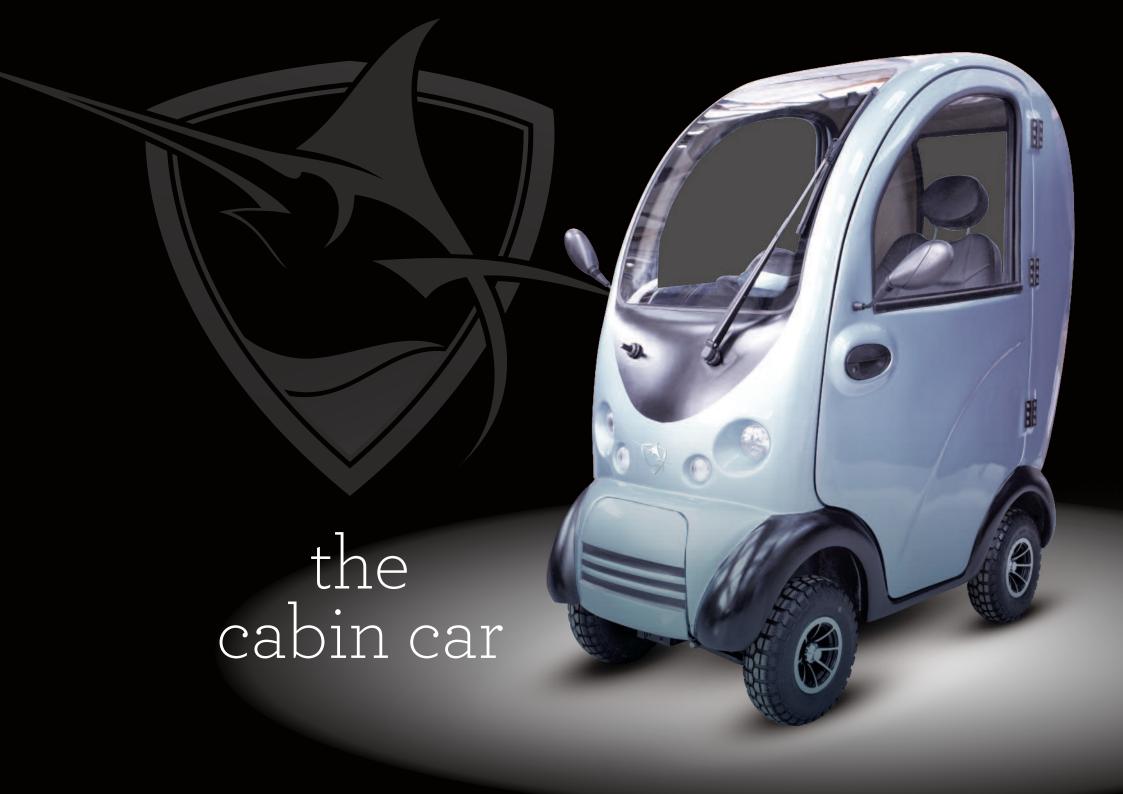

# introducing the latest in luxury mobility scooters

We've taken the very best features of modern cars and merged them into a mobility scooter to create the perfect solution for scooter users who miss the comfort and protection of their car.

Our creation is called the Cabin Car.

#### The Cabin Car is oozing with features to make it the easiest scooter to operate.

From unlocking the doors with remote central locking, to reversing with a built-in reversing camera and sensors the Cabin Car is the nearest to a car a mobility scooter has ever got.