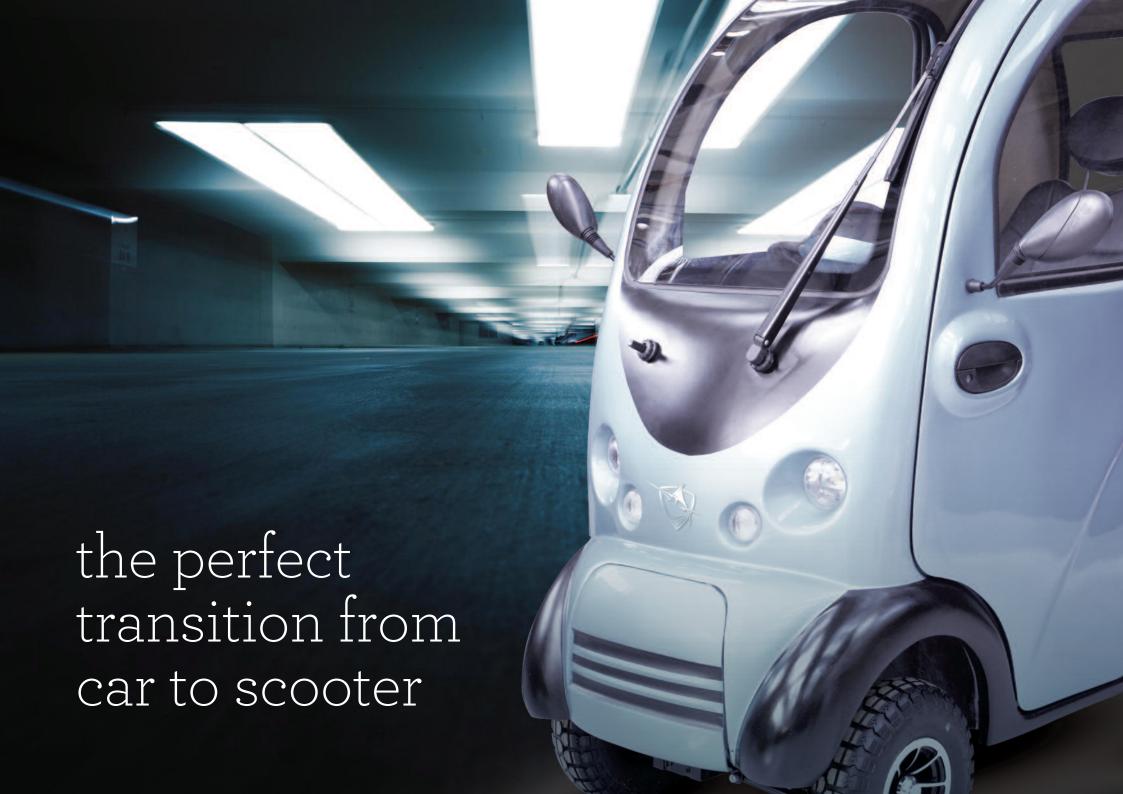

#### The Cabin Car is oozing with features to make it the easiest scooter to operate.

From unlocking the doors with remote central locking, to reversing with a built-in reversing camera and sensors the Cabin Car is the nearest to a car a mobility scooter has ever got.