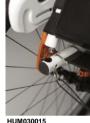

| e                                                                                |                  |                                                 |                                                             |                                        |                            |         |         |               |           |           |         |        |         |          |         |         |        |          |         | -        |          |                      |                          |
|----------------------------------------------------------------------------------|------------------|-------------------------------------------------|-------------------------------------------------------------|----------------------------------------|----------------------------|---------|---------|---------------|-----------|-----------|---------|--------|---------|----------|---------|---------|--------|----------|---------|----------|----------|----------------------|--------------------------|
| , je                                                                             |                  |                                                 | height                                                      |                                        |                            |         |         |               |           | -         | · · · · | r      | r       | -        |         | djustal | ble +/ | - 1cm    | on ea   | ach ch   | hair. Ex | cludes H             | lelium P                 |
| N N                                                                              | Whe              |                                                 | 37* 38 <sup>3</sup>                                         |                                        | -                          | 41      | 42      | 43            | 44        | 45        | 46      | 47     | 48      | 49*      | 50*     |         |        |          |         |          |          |                      |                          |
| Rear wheel                                                                       | 24               |                                                 | 0 0                                                         |                                        | 0                          | 0       | 0       | 0             | 0         | 0         | 0       | 0      | 0       | 0        |         |         |        |          |         |          |          |                      |                          |
| Ľ.                                                                               | 25               |                                                 | 0                                                           |                                        | 0                          | 0       | 0       | 0             | 0         | 0         | 0       | 0      | 0       | 0        | 0       |         |        |          |         |          |          |                      |                          |
|                                                                                  |                  |                                                 |                                                             |                                        | -                          | -       |         | eat height no |           |           |         |        |         |          |         |         |        |          |         |          |          | Г                    |                          |
|                                                                                  |                  |                                                 |                                                             |                                        |                            | asing i | rear se | at height not | t possibi | le in 490 | cm (24" | wheel) | ) and 5 | 0cm (25  | 5" whee | l).     |        |          |         |          |          |                      | £                        |
|                                                                                  |                  |                                                 | T UPHO                                                      |                                        |                            |         |         |               |           |           |         |        |         |          |         |         |        |          |         |          |          |                      |                          |
|                                                                                  | -                |                                                 | sling st                                                    |                                        | d                          |         |         |               |           |           |         |        |         |          |         |         |        |          |         |          |          |                      |                          |
| UM020002                                                                         | 0                |                                                 | 1 utility ba                                                | -                                      |                            |         |         |               |           |           |         |        |         |          |         | (1)     |        |          |         |          |          |                      |                          |
| UM020003                                                                         |                  |                                                 | 2 utility ba                                                | <u> </u>                               |                            |         |         |               |           |           |         |        |         |          |         | (1)     |        |          |         | ,        |          | V 36cm)              | 43                       |
| UM020004                                                                         |                  |                                                 | 1 utility ba                                                | -                                      |                            |         | -       |               |           |           |         |        |         |          |         | (1)     |        |          | (       | only fr  | rom SV   | V 36cm)              | 68                       |
| UM020010                                                                         |                  |                                                 |                                                             |                                        | le - Ai                    | rflow   | / (use  | er weigh      | t limi    | t 100     | (g)     |        |         |          |         | (1)     |        |          |         |          |          |                      | 162                      |
| UM020005                                                                         |                  | With                                            | 1 utility ba                                                | ag                                     |                            |         |         |               |           |           |         |        |         |          |         | (1)     |        |          |         |          |          |                      | 201                      |
| UM020006                                                                         |                  | With                                            | 2 utility ba                                                | ags                                    |                            |         |         |               |           |           |         |        |         |          | (1)     |         | (0     | only fro | om SV   | V 36cn   | n Max    | 100Kg)               | 227                      |
| UM020007                                                                         |                  | With                                            | 1 utility ba                                                | ag and                                 | 1 cath                     | eter b  | ag      |               |           |           |         |        |         |          | (1)     |         | (0     | only fro | om SV   | V 36cn   | n Max    | 100Kg)               | 254                      |
| UM020000                                                                         | 0                | Witho                                           | ut seat s                                                   | ling                                   |                            |         |         |               |           |           |         |        |         |          |         |         |        |          |         |          |          |                      |                          |
|                                                                                  |                  | Jay (                                           | Jushion                                                     | s - for                                | comp                       | lete    | prod    | uct rang      | e see     | Jay       | order   | forn   | ns      |          |         |         |        |          |         |          |          |                      |                          |
| A <i>Y020002</i>                                                                 |                  | JAY E                                           | lasic                                                       |                                        |                            |         |         |               |           |           |         |        |         |          |         |         |        |          |         |          |          |                      | 50                       |
| A <i>Y020003</i>                                                                 |                  | JAY S                                           | Soft Com                                                    | bi P                                   |                            |         |         |               |           |           |         |        |         |          |         |         |        |          |         |          |          |                      | 70                       |
| AY020001                                                                         |                  | JAY E                                           | asy Visc                                                    | o, Curv                                | /ed Ba                     | se      |         |               |           |           |         |        |         |          |         |         |        |          |         |          |          |                      | 120                      |
| AY020007                                                                         |                  | JAY E                                           | asy Fluid                                                   | d, Curv                                | ed Bas                     | е       |         |               |           |           |         |        |         |          |         |         |        |          |         |          |          |                      | 280                      |
| 4 <i>Y020004</i>                                                                 |                  | JAY L                                           | .ite                                                        |                                        |                            |         |         |               |           |           |         |        |         |          |         |         |        |          |         |          |          |                      | 195                      |
|                                                                                  |                  | Seat                                            | cushion                                                     | black (                                | cover                      | comp    | osite   | foam          |           |           |         |        |         |          |         |         |        |          |         |          |          |                      |                          |
|                                                                                  |                  | a) Fo                                           | am comp                                                     | osite                                  | Thick                      | iness   |         | HUM020        | 101       |           |         | 3cm    |         | HUM      | 02010   | )2      |        | 5cm      |         |          | (n       | nedium)              | 55                       |
|                                                                                  |                  | b) La                                           | ex                                                          |                                        | Thick                      | iness   |         | HUM020        | 103       |           |         | 5cm    |         | HUM      | 02010   | )4      |        | 8cm      |         |          | (ve      | ery soft)            | 55                       |
|                                                                                  |                  | Seat                                            | sushion                                                     | with w                                 | ater re                    | sista   | nt / b  | reathable     | cove      | r         |         |        |         |          |         |         |        |          |         |          |          |                      |                          |
|                                                                                  |                  | a) Fo                                           | am comp                                                     | osite                                  | Thick                      | iness   |         | HUM020        | 105       |           |         | 3cm    |         | HUM      | 02010   | )6      |        | 5cm      | 1       |          | (n       | nedium)              | 104                      |
|                                                                                  |                  | b) La                                           | ex                                                          |                                        | Thick                      | iness   |         | HUM020        | 107       |           |         | 5cm    |         | HUM      | 02010   | )8      |        | 8cm      |         |          | (Ve      | ery soft)            | 104                      |
|                                                                                  |                  | Seat                                            | accesso                                                     | ries                                   |                            |         |         |               |           |           |         |        |         |          |         |         |        |          |         |          |          |                      |                          |
| UM090018                                                                         |                  | Positi                                          | oning bel                                                   | lt with lo                             | ock                        |         |         |               |           |           |         |        |         |          |         |         |        |          |         |          |          |                      | 35                       |
| IUM020150                                                                        |                  | Spare                                           | cushion                                                     | cover                                  | with zip                   | per     |         |               |           |           |         |        |         |          |         |         |        |          |         |          |          |                      | 37                       |
|                                                                                  | BAC              | KRES                                            | Т                                                           |                                        |                            |         |         |               |           |           |         |        |         |          |         |         |        |          |         |          |          |                      |                          |
| UM030001                                                                         | 0                | Stand                                           | lard bacl                                                   | krest                                  |                            |         |         |               | 25        | - 30      |         | 30     | - 35    |          | 35 -    | 40      |        | 4        | 0 - 4   | 5        |          |                      |                          |
|                                                                                  |                  | Back                                            | height fa                                                   | actory                                 | setting                    | g at (o | :m)     |               | 0         | 25        |         | 0      | 30      |          | 0       | 35      |        | 0        |         | 40       |          |                      |                          |
|                                                                                  |                  |                                                 |                                                             |                                        |                            |         |         |               | 0         | 27.5      |         | 0      | 33      |          | 0       | 37.5    |        | 0        | ) 4     | 12.5     |          |                      |                          |
|                                                                                  |                  |                                                 |                                                             |                                        |                            |         |         |               | 0         | 30        |         | 0      | 35      |          | 0       | 40      |        | 0        | )       | 45       |          |                      |                          |
|                                                                                  |                  |                                                 |                                                             |                                        |                            |         |         |               |           |           |         |        |         |          |         |         |        |          |         |          |          |                      |                          |
| UM030003                                                                         |                  |                                                 | -                                                           |                                        | st (Non                    | Heigh   | t adjus | table and p   | olease p  | oick bar  |         | -      | -       |          |         |         |        |          |         |          |          |                      |                          |
|                                                                                  |                  |                                                 | □ 27.5                                                      |                                        | 30                         |         | 32.5    |               | 35        |           |         | 37.5   |         |          | 40      |         |        | 42.5     | 5       |          |          | 45                   | 195                      |
| UM030403                                                                         | 0                | Stabi                                           | izer bar s                                                  | setting                                | close (                    | 9.2cm   | )       | HUM03040      | 04 O      | Stab      | oilizer | bar se | etting  | wide (   | 12.4c   | m)      | (0     | listanc  | e awa   | ay fron  | n the ba | ackrest)             |                          |
|                                                                                  |                  |                                                 |                                                             |                                        |                            |         |         |               |           |           |         |        |         |          |         |         |        |          |         |          |          |                      |                          |
| UM030015                                                                         | 0                | Back                                            | angle adj                                                   | justable                               | e foldal                   | ole     |         |               |           |           |         |        |         |          |         |         | (-31°  | to +15   | 5°; onl | ly in bl | lack an  | odizing)             |                          |
| IUM030012                                                                        | 0                | Angle                                           | adjustab                                                    | ole bacl                               | k (non i                   | folding | g)      |               |           |           |         |        |         |          |         |         | (-31°  | to +15   | 5°; onl | ly in bl | lack an  | odizing)             |                          |
|                                                                                  |                  | Doub                                            | e locking                                                   | (angle                                 | e adjust                   | able a  | and fo  | olding, locl  | ks in f   | olded     | positi  | on)    |         |          | (-31°   | to +15° | anod   | ised co  | olour d | options  | s on las | st page)             | 45                       |
| UM030102                                                                         |                  | Back                                            | est width                                                   | ONE s                                  | size sm                    | aller   | han s   | standard (·   | -2cm l    | ess th    | an the  | e seat | t width | n)       |         |         | (not a | vailabl  | le with | n Free   | style ba | ackrest)             | 129                      |
|                                                                                  |                  |                                                 |                                                             |                                        |                            |         |         |               |           |           |         |        |         |          |         |         |        |          |         |          |          |                      |                          |
| UM030103                                                                         |                  |                                                 |                                                             |                                        |                            |         |         |               |           |           |         |        |         |          |         |         |        |          |         |          |          |                      |                          |
| UM030103                                                                         |                  |                                                 | IDLES                                                       |                                        |                            |         |         |               |           |           |         |        |         |          |         |         |        |          |         |          |          |                      |                          |
| UM030103<br>UM030200                                                             | 0                | Omit                                            | <b>IDLES</b><br>push han                                    | dles                                   |                            |         |         | (2)           |           |           |         |        |         |          |         |         |        |          |         |          |          |                      |                          |
| UM030103<br>UM030200<br>UM030201                                                 | 0<br>0           | Omit<br>Long                                    | push han                                                    |                                        | les                        |         |         | (2)           |           |           |         |        |         |          |         | (onlv   | availa | ble fra  | om 32.  | .5cm s   | standar  | rd back)             | 108                      |
| UM030103<br>UM030200<br>UM030201<br>UM030203                                     | 0                | Omit<br>Long<br>Fold-                           |                                                             | h hand                                 |                            |         |         | (2)<br>(2)    |           |           |         |        |         |          |         | (only   | availa | ble fro  |         |          |          | rd back)<br>le back) |                          |
| UM030103<br>UM030200<br>UM030201<br>UM030203<br>UM030211<br>UM030204             | 0<br>0<br>0<br>0 | Omit<br>Long<br>Fold-<br>Remo<br>Heigh          | oush han<br>down pus<br>wable pu<br>t adjusta               | h hand<br>sh han<br>ble pus            | dles<br>sh hanc            |         |         | (2)           |           |           |         |        | (not p  | ossible  | with OS |         |        |          | (only   | with F   | reesty   |                      | 144<br>144               |
| UM030103<br>UM030200<br>UM030201<br>UM030203<br>UM030211                         | 0<br>0<br>0      | Omit<br>Long<br>Fold-<br>Remo<br>Heigh          | oush han<br>down pus<br>wable pu                            | h hand<br>sh han<br>ble pus            | dles<br>sh hanc            |         | or Jay  | (2)           |           |           |         |        | (not p  | oossible | with OS |         |        |          | (only   | with F   | reesty   | le back)             | 144<br>144               |
| JM030103<br>JM030200<br>JM030201<br>JM030203<br>JM030211<br>JM030204<br>JM030205 |                  | Omit<br>Long<br>Fold-<br>Remo<br>Heigh<br>Heigh | oush han<br>down pus<br>ovable pu<br>t adjusta<br>t adjusta | h hand<br>sh han<br>ble pus<br>ble pus | dles<br>sh hanc<br>sh hanc | lles fo |         | (2)           |           |           |         |        |         |          |         | SB (406 |        |          | (only   | with F   | reesty   | le back)             | 108<br>144<br>144<br>144 |