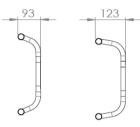

|                  | ne:<br>eet:<br>vn:<br>lail:<br>er d | late:<br>se or<br>Fax                                | numbe                                                 | r: +44 (0)845<br>rs@sunmed                                                                                                                                                                                                                                                                                                                                                                            | l.co.uk                                                                          | <u>Fax</u><br>9 |                                            |                                                                                 |                                 | ON                                      | EOI                                              | FTH                           | 1<br>1                                                         | Nar<br>Stre<br>Tow<br>E-M<br>Tel:<br>Mar | eet:<br>vn:<br>lail:<br>ked<br>ER V<br>sh te | for:<br>WEI | land | l pas |    |                                                                    | Postal code:<br>Fax:<br>kg<br>out tie down brackets                                                                                                                                                                                                                                                            |
|------------------|-------------------------------------|------------------------------------------------------|-------------------------------------------------------|-------------------------------------------------------------------------------------------------------------------------------------------------------------------------------------------------------------------------------------------------------------------------------------------------------------------------------------------------------------------------------------------------------|----------------------------------------------------------------------------------|-----------------|--------------------------------------------|---------------------------------------------------------------------------------|---------------------------------|-----------------------------------------|--------------------------------------------------|-------------------------------|----------------------------------------------------------------|------------------------------------------|----------------------------------------------|-------------|------|-------|----|--------------------------------------------------------------------|----------------------------------------------------------------------------------------------------------------------------------------------------------------------------------------------------------------------------------------------------------------------------------------------------------------|
|                  | Н                                   | Ma.                                                  | ximum                                                 | <b>Generati</b><br>user weig<br>price £229                                                                                                                                                                                                                                                                                                                                                            | ht 125kg                                                                         | -               |                                            | s                                                                               | Fix<br>(no                      | rear s<br>ced                           | He<br>um L<br>welc<br>seat ho<br>ntre of<br>d an | liu<br>Iser<br>Ied<br>eight a | <sup>•</sup> WEI<br>axle<br>adjusti<br>ity adji<br><b>adji</b> | Pro<br>ight<br>e po<br>ment &<br>ustme   | 125<br><b>sitic</b><br>& +/- 1               | on<br>Icm   | k    |       |    | Fix<br>rear<br>-4°<br>-2°<br>0° (%<br>+2°<br>+4°                   | HUM030016<br>Helium Pro<br>aximum user weight 100kg<br>(ed welded axle position<br>seat height adjustment & +/- 1cm centre of<br>gravity adjustment)<br>ed welded backrest set at*<br>(86°)<br>(88°)<br>90°) □ £448<br>(92°) Figures in brackets are angle to<br>(94°) ground<br>t choose Oval Shaped Backrest |
|                  |                                     |                                                      |                                                       |                                                                                                                                                                                                                                                                                                                                                                                                       |                                                                                  |                 |                                            |                                                                                 |                                 | CL                                      | IEN <sup>.</sup>                                 | ТΜ                            | EAS                                                            | SUR                                      | EME                                          | ENT         | •    |       |    |                                                                    |                                                                                                                                                                                                                                                                                                                |
| Seat depth in cm | 3<br>3<br>3<br>4<br>4<br>4<br>4     | at w<br>34<br>36<br>38<br>10<br>12<br>14<br>16<br>18 | idth ir<br>32<br>0<br>0<br>0<br>0<br>0<br>0<br>0<br>0 | Cm         (me           34         -           0         -           0         -           0         -           0         -           0         -           0         -           0         -           0         -           0         -           0         -           0         -           0         -           0         -           0         -           0         -           0         - | easured f<br>36<br>0<br>0<br>0<br>0<br>0<br>0<br>0<br>0<br>0<br>0<br>0<br>0<br>0 |                 | outs 8 0 0 0 0 0 0 0 0 0 0 0 0 0 0 0 0 0 0 | 4<br>()<br>()<br>()<br>()<br>()<br>()<br>()<br>()<br>()<br>()<br>()<br>()<br>() | 0<br>><br>><br>><br>><br>><br>> |                                         |                                                  | 4                             | side                                                           | 4                                        |                                              | be)         |      |       |    | of the<br>back<br>- All<br>and<br><u>High</u><br>low<br>sho<br>min | ease note the procedure<br>ne measurement is from the<br>k<br>measurements are in cm<br>without a cushion<br><u>n frame</u> is 4cm higher than<br><u>frame</u> and you can choose<br>rter and lighter forks to<br>imise the weight of your<br>elchair. See next page                                           |
|                  |                                     |                                                      |                                                       |                                                                                                                                                                                                                                                                                                                                                                                                       |                                                                                  | Fro             | nt se                                      | at h                                                                            | eiah                            | t in d                                  | cm                                               |                               |                                                                |                                          |                                              |             |      |       |    |                                                                    | Your rear seat height can only be                                                                                                                                                                                                                                                                              |
|                  |                                     |                                                      |                                                       | jth x Width)                                                                                                                                                                                                                                                                                                                                                                                          | Frame                                                                            | 43              | 44                                         | 45                                                                              | 0                               | 47                                      |                                                  | 49                            | 50                                                             | 51                                       | 52                                           | 53          | 54   | 55    | 56 | 57                                                                 | between 0cm and 13cm below your<br>front seat height:                                                                                                                                                                                                                                                          |
|                  | 3"                                  |                                                      | mm<br>mm                                              |                                                                                                                                                                                                                                                                                                                                                                                                       | Low<br>High                                                                      | 0               | 0                                          | 0                                                                               | _                               | 0                                       | 0                                                | 0                             |                                                                |                                          |                                              |             |      |       |    |                                                                    | i.e. rear seat height CANNOT be                                                                                                                                                                                                                                                                                |
|                  | 4"                                  | 111<br>123<br>Frog<br>111<br>123                     | mm (1)<br>mm (2<br>g Leg (2<br>mm (1)<br>mm (2)       | )                                                                                                                                                                                                                                                                                                                                                                                                     | Low                                                                              |                 | 0                                          | 0 0                                                                             | 0                               | 000000000000000000000000000000000000000 | 0 0 0                                            |                               | 00                                                             | 0 0                                      | 0                                            |             |      |       |    |                                                                    | i.e. rear seat height CANNOT be<br>above front seat height CANNOT be<br>more than 13cm below front seat<br>height.<br>- More info, see page 2                                                                                                                                                                  |
| Front Castor     | 5"                                  | 111<br>123<br>Frog                                   | g Leg (2<br>mm (1)<br>mm (2)<br>g Leg (2<br>mm (1)    | )                                                                                                                                                                                                                                                                                                                                                                                                     | Low                                                                              |                 |                                            |                                                                                 | 0                               | 0                                       | 0                                                | 0                             | 0                                                              | 0                                        | 0 0 0                                        | 0           |      |       |    |                                                                    | # 4" & 5" soft roll and 5" & 6" soft<br>solid are only available with a 45 mm<br>fork<br><i>Carbotecture</i>                                                                                                                                                                                                   |
|                  | 6"                                  | 123<br>Frog<br>123                                   | mm (2)<br>g Leg (2<br>mm (2)<br>g Leg (2              | )                                                                                                                                                                                                                                                                                                                                                                                                     | High<br>Low                                                                      |                 |                                            |                                                                                 |                                 |                                         | 0                                                | 0                             | 0                                                              | 0                                        | 0                                            | 0           |      | 0     | 0  |                                                                    | Carbotecture<br>111mm                                                                                                                                                                                                                                                                                          |
|                  | 0                                   | 123                                                  | mm <b>(2)</b>                                         |                                                                                                                                                                                                                                                                                                                                                                                                       |                                                                                  |                 |                                            |                                                                                 |                                 |                                         | 0                                                | 0                             | 0                                                              |                                          |                                              | 6           |      |       |    |                                                                    |                                                                                                                                                                                                                                                                                                                |
|                  |                                     | Also                                                 |                                                       | )<br>le as one arn<br>with Power-A                                                                                                                                                                                                                                                                                                                                                                    | -                                                                                |                 | hoose                                      | e the                                                                           | fork                            | type                                    | on p                                             | age 4                         | 4                                                              |                                          |                                              |             |      |       |    | 0                                                                  | One arm design<br>111mm                                                                                                                                                                                                                                                                                        |