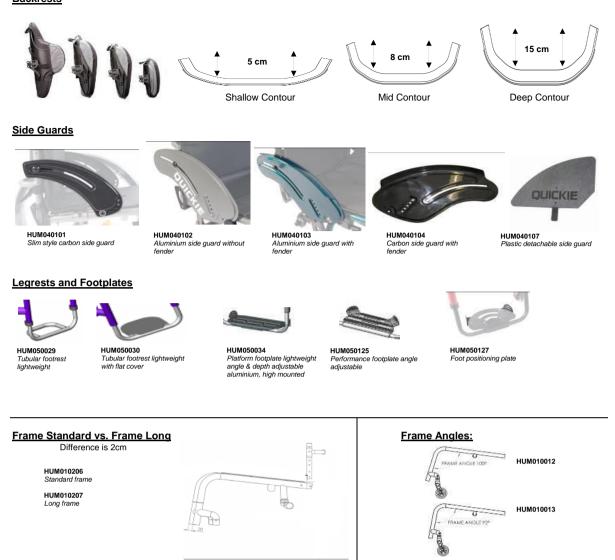

| e                                                                                |                  |                                                 |                                                             |                                        |                            |         |         |               |           |           |         |        |         |          |         |         |        |          |         | -        |          |                      |                          |
|----------------------------------------------------------------------------------|------------------|-------------------------------------------------|-------------------------------------------------------------|----------------------------------------|----------------------------|---------|---------|---------------|-----------|-----------|---------|--------|---------|----------|---------|---------|--------|----------|---------|----------|----------|----------------------|--------------------------|
| , je                                                                             |                  |                                                 | height                                                      |                                        |                            |         |         |               |           | -         | · · · · | r      | r       | -        |         | djustal | ble +/ | - 1cm    | on ea   | ach ch   | hair. Ex | cludes H             | lelium P                 |
| N N                                                                              | Whe              |                                                 | 37* 38 <sup>3</sup>                                         |                                        | -                          | 41      | 42      | 43            | 44        | 45        | 46      | 47     | 48      | 49*      | 50*     |         |        |          |         |          |          |                      |                          |
| Rear wheel                                                                       | 24               |                                                 | 0 0                                                         |                                        | 0                          | 0       | 0       | 0             | 0         | 0         | 0       | 0      | 0       | 0        |         |         |        |          |         |          |          |                      |                          |
| Ľ.                                                                               | 25               |                                                 | 0                                                           |                                        | 0                          | 0       | 0       | 0             | 0         | 0         | 0       | 0      | 0       | 0        | 0       |         |        |          |         |          |          |                      |                          |
|                                                                                  |                  |                                                 |                                                             |                                        | -                          | -       |         | eat height no |           |           |         |        |         |          |         |         |        |          |         |          |          | Г                    |                          |
|                                                                                  |                  |                                                 |                                                             |                                        |                            | asing i | rear se | at height not | t possibi | le in 490 | cm (24" | wheel) | ) and 5 | 0cm (25  | 5" whee | l).     |        |          |         |          |          |                      | £                        |
|                                                                                  |                  |                                                 | T UPHO                                                      |                                        |                            |         |         |               |           |           |         |        |         |          |         |         |        |          |         |          |          |                      |                          |
|                                                                                  | -                |                                                 | sling st                                                    |                                        | d                          |         |         |               |           |           |         |        |         |          |         |         |        |          |         |          |          |                      |                          |
| UM020002                                                                         | 0                |                                                 | 1 utility ba                                                | -                                      |                            |         |         |               |           |           |         |        |         |          |         | (1)     |        |          |         |          |          |                      |                          |
| UM020003                                                                         |                  |                                                 | 2 utility ba                                                | <u> </u>                               |                            |         |         |               |           |           |         |        |         |          |         | (1)     |        |          |         | ,        |          | V 36cm)              | 43                       |
| UM020004                                                                         |                  |                                                 | 1 utility ba                                                | -                                      |                            |         | -       |               |           |           |         |        |         |          |         | (1)     |        |          | (       | only fr  | rom SV   | V 36cm)              | 68                       |
| UM020010                                                                         |                  |                                                 |                                                             |                                        | le - Ai                    | rflow   | / (use  | er weigh      | t limi    | t 100     | (g)     |        |         |          |         | (1)     |        |          |         |          |          |                      | 162                      |
| UM020005                                                                         |                  | With                                            | 1 utility ba                                                | ag                                     |                            |         |         |               |           |           |         |        |         |          |         | (1)     |        |          |         |          |          |                      | 201                      |
| UM020006                                                                         |                  | With                                            | 2 utility ba                                                | ags                                    |                            |         |         |               |           |           |         |        |         |          | (1)     |         | (0     | only fro | om SV   | V 36cn   | n Max    | 100Kg)               | 227                      |
| UM020007                                                                         |                  | With                                            | 1 utility ba                                                | ag and                                 | 1 cath                     | eter b  | ag      |               |           |           |         |        |         |          | (1)     |         | (0     | only fro | om SV   | V 36cn   | n Max    | 100Kg)               | 254                      |
| UM020000                                                                         | 0                | Witho                                           | ut seat s                                                   | ling                                   |                            |         |         |               |           |           |         |        |         |          |         |         |        |          |         |          |          |                      |                          |
|                                                                                  |                  | Jay (                                           | Jushion                                                     | s - for                                | comp                       | lete    | prod    | uct rang      | e see     | Jay       | order   | forn   | ns      |          |         |         |        |          |         |          |          |                      |                          |
| A <i>Y020002</i>                                                                 |                  | JAY E                                           | lasic                                                       |                                        |                            |         |         |               |           |           |         |        |         |          |         |         |        |          |         |          |          |                      | 50                       |
| A <i>Y020003</i>                                                                 |                  | JAY S                                           | Soft Com                                                    | bi P                                   |                            |         |         |               |           |           |         |        |         |          |         |         |        |          |         |          |          |                      | 70                       |
| AY020001                                                                         |                  | JAY E                                           | asy Visc                                                    | o, Curv                                | /ed Ba                     | se      |         |               |           |           |         |        |         |          |         |         |        |          |         |          |          |                      | 120                      |
| AY020007                                                                         |                  | JAY E                                           | asy Fluid                                                   | d, Curv                                | ed Bas                     | е       |         |               |           |           |         |        |         |          |         |         |        |          |         |          |          |                      | 280                      |
| 4 <i>Y020004</i>                                                                 |                  | JAY L                                           | .ite                                                        |                                        |                            |         |         |               |           |           |         |        |         |          |         |         |        |          |         |          |          |                      | 195                      |
|                                                                                  |                  | Seat                                            | cushion                                                     | black (                                | cover                      | comp    | osite   | foam          |           |           |         |        |         |          |         |         |        |          |         |          |          |                      |                          |
|                                                                                  |                  | a) Fo                                           | am comp                                                     | osite                                  | Thick                      | iness   |         | HUM020        | 101       |           |         | 3cm    |         | HUM      | 02010   | )2      |        | 5cm      |         |          | (n       | nedium)              | 55                       |
|                                                                                  |                  | b) La                                           | ex                                                          |                                        | Thick                      | iness   |         | HUM020        | 103       |           |         | 5cm    |         | HUM      | 02010   | )4      |        | 8cm      |         |          | (ve      | ery soft)            | 55                       |
|                                                                                  |                  | Seat                                            | sushion                                                     | with w                                 | ater re                    | sista   | nt / b  | reathable     | cove      | r         |         |        |         |          |         |         |        |          |         |          |          |                      |                          |
|                                                                                  |                  | a) Fo                                           | am comp                                                     | osite                                  | Thick                      | iness   |         | HUM020        | 105       |           |         | 3cm    |         | HUM      | 02010   | )6      |        | 5cm      | 1       |          | (n       | nedium)              | 104                      |
|                                                                                  |                  | b) La                                           | ex                                                          |                                        | Thick                      | iness   |         | HUM020        | 107       |           |         | 5cm    |         | HUM      | 02010   | )8      |        | 8cm      |         |          | (Ve      | ery soft)            | 104                      |
|                                                                                  |                  | Seat                                            | accesso                                                     | ries                                   |                            |         |         |               |           |           |         |        |         |          |         |         |        |          |         |          |          |                      |                          |
| UM090018                                                                         |                  | Positi                                          | oning bel                                                   | lt with lo                             | ock                        |         |         |               |           |           |         |        |         |          |         |         |        |          |         |          |          |                      | 35                       |
| IUM020150                                                                        |                  | Spare                                           | cushion                                                     | cover                                  | with zip                   | per     |         |               |           |           |         |        |         |          |         |         |        |          |         |          |          |                      | 37                       |
|                                                                                  | BAC              | KRES                                            | Т                                                           |                                        |                            |         |         |               |           |           |         |        |         |          |         |         |        |          |         |          |          |                      |                          |
| UM030001                                                                         | 0                | Stand                                           | lard bacl                                                   | krest                                  |                            |         |         |               | 25        | - 30      |         | 30     | - 35    |          | 35 -    | 40      |        | 4        | 0 - 4   | 5        |          |                      |                          |
|                                                                                  |                  | Back                                            | height fa                                                   | actory                                 | setting                    | g at (o | :m)     |               | 0         | 25        |         | 0      | 30      |          | 0       | 35      |        | 0        |         | 40       |          |                      |                          |
|                                                                                  |                  |                                                 |                                                             |                                        |                            |         |         |               | 0         | 27.5      |         | 0      | 33      |          | 0       | 37.5    |        | 0        | ) 4     | 12.5     |          |                      |                          |
|                                                                                  |                  |                                                 |                                                             |                                        |                            |         |         |               | 0         | 30        |         | 0      | 35      |          | 0       | 40      |        | 0        | )       | 45       |          |                      |                          |
|                                                                                  |                  |                                                 |                                                             |                                        |                            |         |         |               |           |           |         |        |         |          |         |         |        |          |         |          |          |                      |                          |
| UM030003                                                                         |                  |                                                 | -                                                           |                                        | st (Non                    | Heigh   | t adjus | table and p   | olease p  | oick bar  |         | -      | -       |          |         |         |        |          |         |          |          |                      |                          |
|                                                                                  |                  |                                                 | □ 27.5                                                      |                                        | 30                         |         | 32.5    |               | 35        |           |         | 37.5   |         |          | 40      |         |        | 42.5     | 5       |          |          | 45                   | 195                      |
| UM030403                                                                         | 0                | Stabi                                           | izer bar s                                                  | setting                                | close (                    | 9.2cm   | )       | HUM03040      | 04 O      | Stab      | oilizer | bar se | etting  | wide (   | 12.4c   | m)      | (0     | listanc  | e awa   | ay fron  | n the ba | ackrest)             |                          |
|                                                                                  |                  |                                                 |                                                             |                                        |                            |         |         |               |           |           |         |        |         |          |         |         |        |          |         |          |          |                      |                          |
| UM030015                                                                         | 0                | Back                                            | angle adj                                                   | justable                               | e foldal                   | ole     |         |               |           |           |         |        |         |          |         |         | (-31°  | to +15   | 5°; onl | ly in bl | lack an  | odizing)             |                          |
| IUM030012                                                                        | 0                | Angle                                           | adjustab                                                    | ole bacl                               | k (non i                   | folding | g)      |               |           |           |         |        |         |          |         |         | (-31°  | to +15   | 5°; onl | ly in bl | lack an  | odizing)             |                          |
|                                                                                  |                  | Doub                                            | e locking                                                   | (angle                                 | e adjust                   | able a  | and fo  | olding, locl  | ks in f   | olded     | positi  | on)    |         |          | (-31°   | to +15° | anod   | ised co  | olour d | options  | s on las | st page)             | 45                       |
| UM030102                                                                         |                  | Back                                            | est width                                                   | ONE s                                  | size sm                    | aller   | han s   | standard (·   | -2cm l    | ess th    | an the  | e seat | t width | n)       |         |         | (not a | vailabl  | le with | n Free   | style ba | ackrest)             | 129                      |
|                                                                                  |                  |                                                 |                                                             |                                        |                            |         |         |               |           |           |         |        |         |          |         |         |        |          |         |          |          |                      |                          |
| UM030103                                                                         |                  |                                                 |                                                             |                                        |                            |         |         |               |           |           |         |        |         |          |         |         |        |          |         |          |          |                      |                          |
| UM030103                                                                         |                  |                                                 | IDLES                                                       |                                        |                            |         |         |               |           |           |         |        |         |          |         |         |        |          |         |          |          |                      |                          |
| UM030103<br>UM030200                                                             | 0                | Omit                                            | <b>IDLES</b><br>push han                                    | dles                                   |                            |         |         | (2)           |           |           |         |        |         |          |         |         |        |          |         |          |          |                      |                          |
| UM030103<br>UM030200<br>UM030201                                                 | 0<br>0           | Omit<br>Long                                    | push han                                                    |                                        | les                        |         |         | (2)           |           |           |         |        |         |          |         | (onlv   | availa | ble fra  | om 32.  | .5cm s   | standar  | rd back)             | 108                      |
| UM030103<br>UM030200<br>UM030201<br>UM030203                                     | 0                | Omit<br>Long<br>Fold-                           |                                                             | h hand                                 |                            |         |         | (2)<br>(2)    |           |           |         |        |         |          |         | (only   | availa | ble fro  |         |          |          | rd back)<br>le back) |                          |
| UM030103<br>UM030200<br>UM030201<br>UM030203<br>UM030211<br>UM030204             | 0<br>0<br>0<br>0 | Omit<br>Long<br>Fold-<br>Remo<br>Heigh          | oush han<br>down pus<br>wable pu<br>t adjusta               | h hand<br>sh han<br>ble pus            | dles<br>sh hanc            |         |         | (2)           |           |           |         |        | (not p  | ossible  | with OS |         |        |          | (only   | with F   | reesty   |                      | 144<br>144               |
| UM030103<br>UM030200<br>UM030201<br>UM030203<br>UM030211                         | 0<br>0<br>0      | Omit<br>Long<br>Fold-<br>Remo<br>Heigh          | oush han<br>down pus<br>wable pu                            | h hand<br>sh han<br>ble pus            | dles<br>sh hanc            |         | or Jay  | (2)           |           |           |         |        | (not p  | oossible | with OS |         |        |          | (only   | with F   | reesty   | le back)             | 144<br>144               |
| JM030103<br>JM030200<br>JM030201<br>JM030203<br>JM030211<br>JM030204<br>JM030205 |                  | Omit<br>Long<br>Fold-<br>Remo<br>Heigh<br>Heigh | oush han<br>down pus<br>ovable pu<br>t adjusta<br>t adjusta | h hand<br>sh han<br>ble pus<br>ble pus | dles<br>sh hanc<br>sh hanc | lles fo |         | (2)           |           |           |         |        |         |          |         | SB (406 |        |          | (only   | with F   | reesty   | le back)             | 108<br>144<br>144<br>144 |