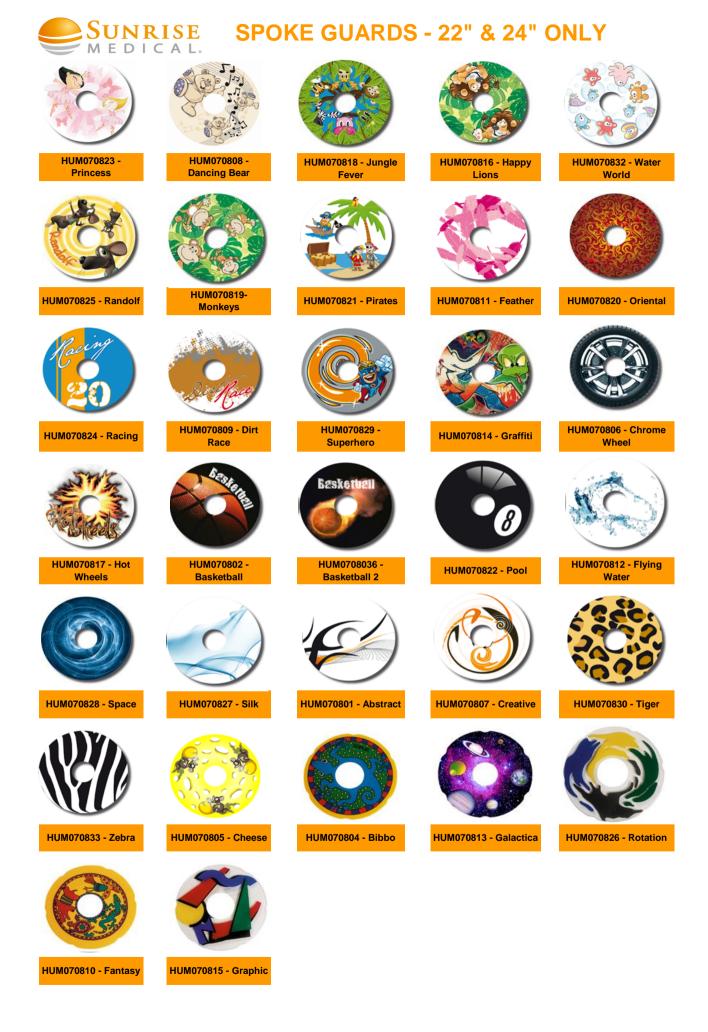

| ~  | ~  | ~     | ~    | ~    | ~  | ~  | ~  | ~  | ~  | ~  | ~  | 8       | Х  | Х  | Х  | Х  | Х  | Х     | >     | ✓     | ~  | ~  | ~  | ✓            | ~  | ~  | ✓  |
| 9.2     | Х  | Х  | Х  | ~  | ~  | ~     | ~    | ~    | ~  | ~  | ~  | ~  | ~  | ~  | ~  | 9.2     | Х  | Х  | Х  | Х  | Х  | Х     | Х     | Х     | Х  | ~  | ~  | ✓            | ~  | ~  | ✓  |
| 10.4    | Х  | Х  | Х  | Х  | Х  | Х     | Х    | ~    | ~  | ~  | ~  | ~  | ~  | ~  | ~  | 10.4    | Х  | Х  | Х  | Х  | Х  | Х     | Х     | Х     | Х  | Х  | Х  | √            | ~  | ~  | ✓  |

✓ Possible

X NoGo

# **Supporting Pictures**



Axle Tubes





HUM010401 Standard axle tube

Wheel Locks



HUM060001 Standard Wheel lock





HUM010402 Carbon axle tube



HUM070211 Surge LT

HUM060003 Compact wheel lock