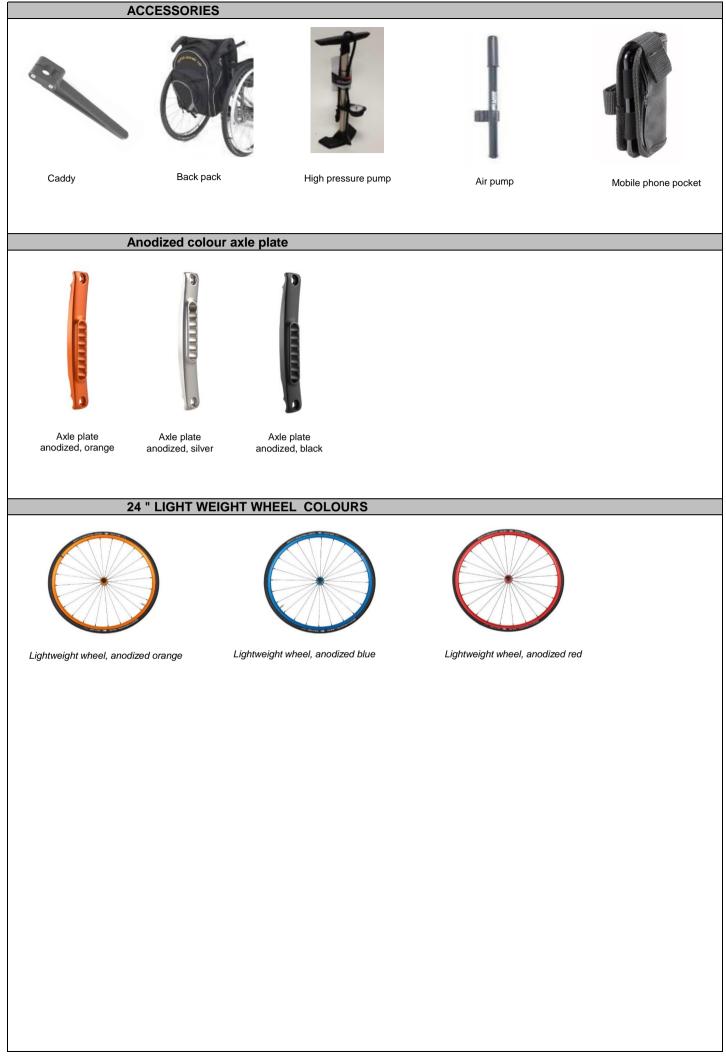

ACCESSORIES



Transit wheels



Tip assist



Crutch holder



Anti-tip swing away

## FRAME ACCESSORIES









Aluminium hanger, 90°

Hanger Angle 70°/80°

Elevating legrest

Amputee Support Pad



Platform footplate lightweight angle & depth adjustable composite flip up



Divided footplate composite



Divided footplate aluminium



Platform, angle and depth adjustable;flip up, aluminium with locking system

#### FORKS



Fork Aluminium, black, orange & silver

# REAR WHEELS











Universal cross spoked

Design wheel

Lightweight wheel

Spinergy wheel, 18 spokes



TYRES













Right Run Tyre

Solid Tyre

Marathon Plus Evolution

Supergrip

Max Grepp

Surge Handrim

## WHEEL LOCKS



Knee lever wheel lock



Standard brake



Brake lever extension



Compact wheel lock